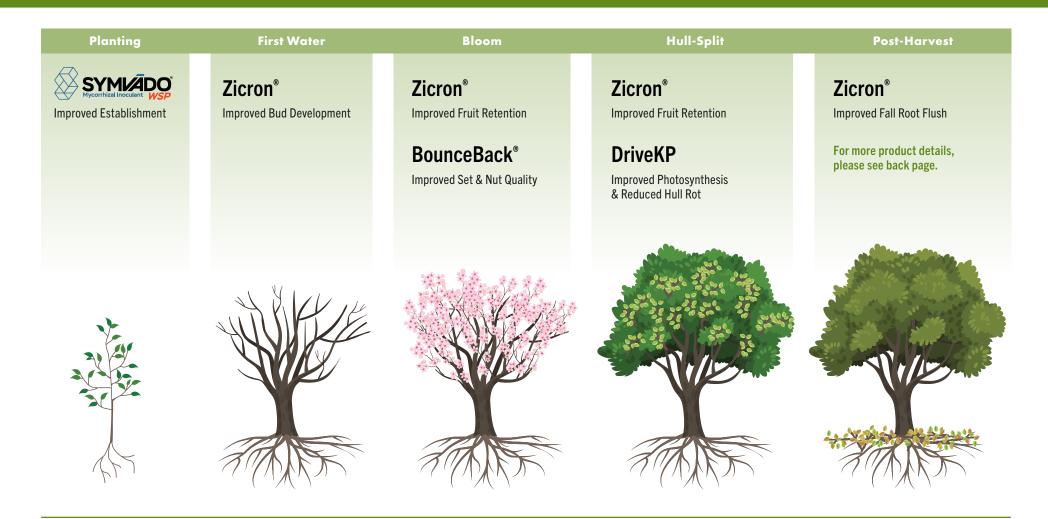

## **Almond Portfolio**

| Product                  | Overview                                                                                                                                                                                                                                                                                                                                                                                                                     | Formulation          | Use Rate   | Application<br>Timing                               | Package<br>Size    | Average<br>Acres/Case |
|--------------------------|------------------------------------------------------------------------------------------------------------------------------------------------------------------------------------------------------------------------------------------------------------------------------------------------------------------------------------------------------------------------------------------------------------------------------|----------------------|------------|-----------------------------------------------------|--------------------|-----------------------|
| Symvado <sup>®</sup> WSP | Symvado® Mycorrhizal Inoculant enhances crop success for greater ROI. Using our unique MycoApply® Arbuscular Mycorrhizal Fungi (AMF), Symvado improves nutrient uptake and efficiency, optimizes fertilizer availability, and increases water acquisition. It also positively impacts the soil environment for greater crop production efficiency.                                                                           | Symvado<br>WSP       | 1 pod/hole | Planting                                            | 20 x 40<br>pod bag | 0.5                   |
| Zicron°                  | Zicron® is a zinc, manganese, and sulfur product built with Transit® biostimulant, designed for high nutrient mobility and uptake within the plant. With organic acids from our Transit biostimulant and key nutrition, Zicron supports improved fruit and nut development, fruit and nut set, and post-harvest root flush. There are also Zicron formulations suited for organic systems and CAN-17 and CN-9 compatibility. | Zicron Soil          | 1 qt/ac    | Pre-Bloom,<br>Bloom,<br>Hull-Split,<br>Post-Harvest | 2 x 2.5 gal        | 20                    |
|                          |                                                                                                                                                                                                                                                                                                                                                                                                                              | Zicron Foliar        | 2 qt/ac    |                                                     | 2 x 2.5 gal        | 10                    |
| BounceBack <sup>®</sup>  | BounceBack® is a calcium and nitrogen product built with Transit biostimulant and plant extracts designed for high nutrient mobility and uptake within the plant. With organic acids from our Transit biostimulant and key nutrients, BounceBack provides rapid relief for crops under photosynthetic and respiration stress and supports better crop quality.                                                               | BounceBack<br>Foliar | 1 qt/ac    | Bloom                                               | 2 x 2.5 gal        | 20                    |
| DriveKP                  | DriveKP is a dipotassium phosphate (DKP) product built with Transit biostimulant and plant extracts, designed for high nutrient mobility and uptake within the plant. With organic acids from our Transit biostimulant and key nutrients, DriveKP supports improved crop quality.                                                                                                                                            | DriveKP              | 1 qt/ac    | Hull-Split                                          | 2 x 2.5 gal        | 20                    |