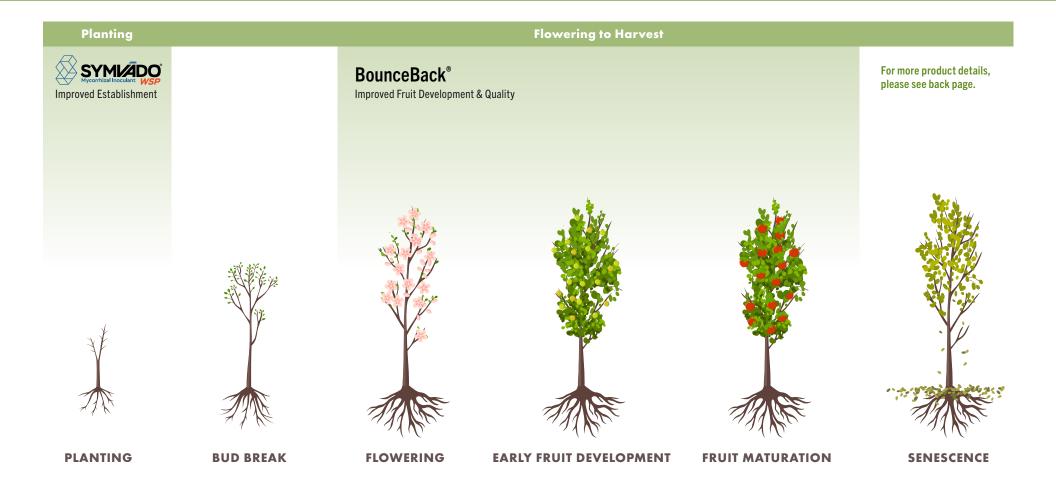

## **Apple Portfolio**

| Product                  | Overview                                                                                                                                                                                                                                                                                                                                                        | Formulation          | Use Rate   | Application<br>Timing  | Package<br>Size    | Average<br>Acres/Case |
|--------------------------|-----------------------------------------------------------------------------------------------------------------------------------------------------------------------------------------------------------------------------------------------------------------------------------------------------------------------------------------------------------------|----------------------|------------|------------------------|--------------------|-----------------------|
| Symvado <sup>®</sup> WSP | Symvado® Mycorrhizal Inoculant enhances crop success for greater ROI. Using our unique MycoApply® Arbuscular Mycorrhizal Fungi (AMF), Symvado improves nutrient uptake and efficiency, optimizes fertilizer availability, and increases water acquisition. It also positively impacts the soil environment for greater crop production efficiency.              | Symvado<br>WSP       | 1 pod/hole | Planting               | 20 x 40<br>pod bag | 0.5                   |
| BounceBack <sup>®</sup>  | BounceBack® is a calcium and nitrogen product built with Transit® biostimulant and plant extracts designed for high nutrient mobility and uptake within the plant. With organic acids from our Transit biostimulant and key nutrients, BounceBack provides rapid relief for crops under photosynthetic and respiration stress and supports better crop quality. | BounceBack<br>Foliar | 1 qt/ac    | Flowering –<br>Harvest | 2 x 2.5 gal        | 20                    |