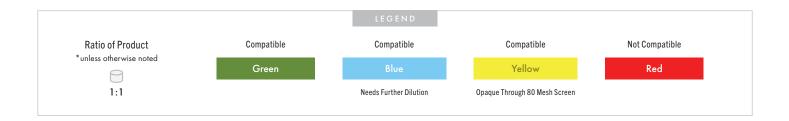

Each mix done at a 1:1 ratio unless otherwise noted. \*Phosron Soil, was mixed at a 10:1 ratio.

This chart is representative of a worst case scenario, under other ratios or with the addition of a macro nutrient the mix could become compatible. Jar test advised.