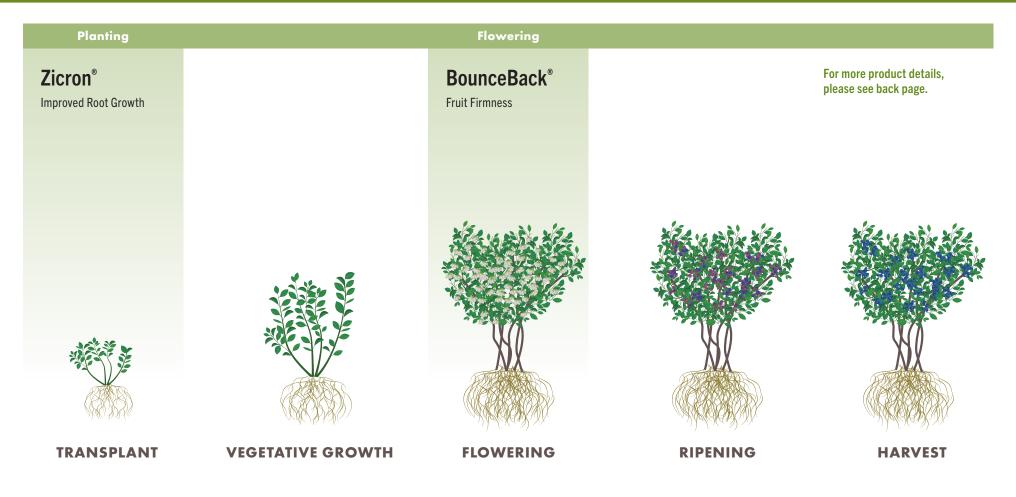

## **Blueberry Portfolio**

## **Blueberry Portfolio**

| Product                 | Overview                                                                                                                                                                                                                                                                                                                                                       | Formulation          | Use Rate | Application<br>Timing | Package<br>Size | Average<br>Acres/Case |
|-------------------------|----------------------------------------------------------------------------------------------------------------------------------------------------------------------------------------------------------------------------------------------------------------------------------------------------------------------------------------------------------------|----------------------|----------|-----------------------|-----------------|-----------------------|
| Zicron°                 | Zicron® is a zinc, manganese, and sulfur product built with Transit® biostimulant, designed for high nutrient mobility and uptake within the plant. With organic acids from our Transit biostimulant and key nutrition, Zicron supports root development. There are also Zicron formulations suited for organic systems and CAN-17 and CN-9 compatibility.     | Zicron Soil          | 1 qt/ac  | Planting              | 2 x 2.5 gal     | 20                    |
| BounceBack <sup>®</sup> | BounceBack® is a calcium and nitrogen product built with Transit biostimulant and plant extracts designed for high nutrient mobility and uptake within the plant. With organic acids from our Transit biostimulant and key nutrients, BounceBack provides rapid relief for crops under photosynthetic and respiration stress and supports better crop quality. | BounceBack<br>Foliar | 1 qt/ac  | Flowering             | 2 x 2.5 gal     | 20                    |