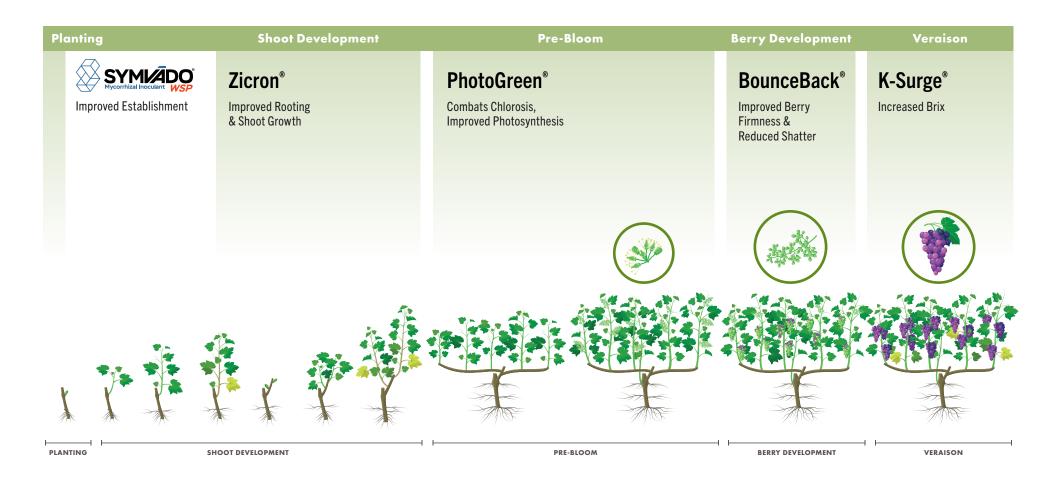

## **Wine Grape Portfolio**

| Product                  | Overview                                                                                                                                                                                                                                                                                                                                                                                                                     | Formulation          | Use Rate   | Application<br>Timing | Package<br>Size    | Average<br>Acres/Case |
|--------------------------|------------------------------------------------------------------------------------------------------------------------------------------------------------------------------------------------------------------------------------------------------------------------------------------------------------------------------------------------------------------------------------------------------------------------------|----------------------|------------|-----------------------|--------------------|-----------------------|
| Symvado <sup>®</sup> WSP | Symvado® Mycorrhizal Inoculant enhances crop success for greater ROI. Using our unique MycoApply® Arbuscular Mycorrhizal Fungi (AMF), Symvado improves nutrient uptake and efficiency, optimizes fertilizer availability, and increases water acquisition. It also positively impacts the soil environment for greater crop production efficiency.                                                                           | Symvado<br>WSP       | 1 pod/hole | Planting              | 20 x 40<br>pod bag | 0.5                   |
| Zicron°                  | Zicron® is a zinc, manganese, and sulfur product built with Transit® biostimulant, designed for high nutrient mobility and uptake within the plant. With organic acids from our Transit biostimulant and key nutrition, Zicron supports improved fruit and nut development, fruit and nut set, and post-harvest root flush. There are also Zicron formulations suited for organic systems and CAN-17 and CN-9 compatibility. | Zicron Soil          | 1 qt/ac    | Shoot<br>Development  | 2 x 2.5 gal        | 20                    |
| PhotoGreen°              | PhotoGreen® is a nutrient product built with Transit biostimulant, designed for high nutrient mobility and uptake within the plant. With organic acids from our Transit biostimulant and key nutrients, PhotoGreen improves photosynthetic efficiency and supports chlorophyll formation to maximize effects of canopy development.                                                                                          | PhotoGreen<br>Foliar | 1 qt/ac    | Pre-Bloom             | 2 x 2.5 gal        | 20                    |
| BounceBack <sup>®</sup>  | BounceBack® is a calcium and nitrogen product built with Transit biostimulant and plant extracts designed for high nutrient mobility and uptake within the plant. With organic acids from our Transit biostimulant and key nutrients, BounceBack provides rapid relief for crops under photosynthetic and respiration stress and supports better crop quality.                                                               | BounceBack<br>Foliar | 1 qt/ac    | Berry<br>Development  | 2 x 2.5 gal        | 20                    |
| K-Surge <sup>®</sup>     | K-Surge® is a potassium acetate product built with Transit biostimulant, designed for high nutrient mobility and uptake within the plant. With organic acids from our Transit biostimulant and key nutrients, K-Surge supports sugar and water transport in plants for improved fruit development and quality.                                                                                                               | K-Surge              | 1 qt/ac    | Veraison              | 2 x 2.5 gal        | 20                    |