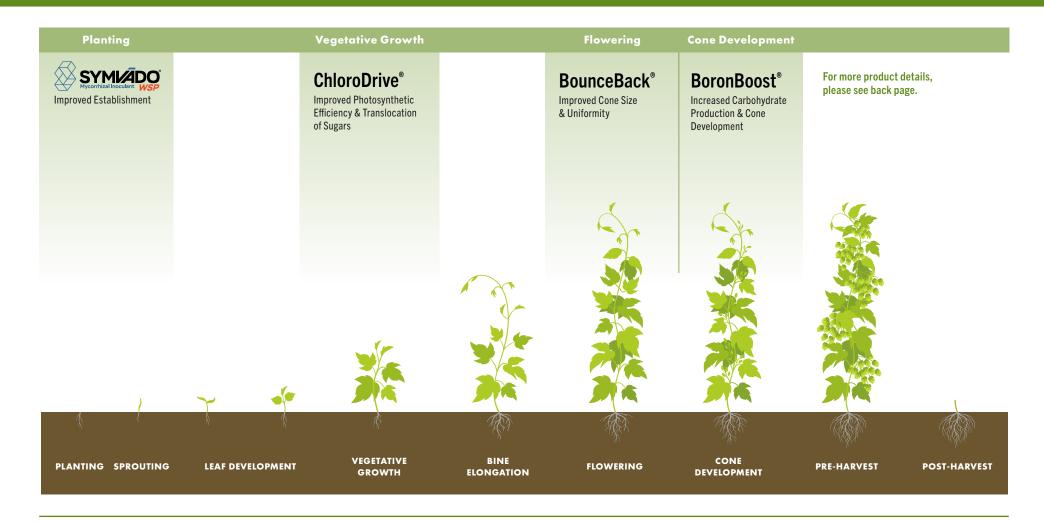

## **Hops Portfolio**

| Product                  | Overview                                                                                                                                                                                                                                                                                                                                                       | Formulation           | Use Rate   | Application<br>Timing | Package<br>Size    | Average<br>Acres/Case |
|--------------------------|----------------------------------------------------------------------------------------------------------------------------------------------------------------------------------------------------------------------------------------------------------------------------------------------------------------------------------------------------------------|-----------------------|------------|-----------------------|--------------------|-----------------------|
| Symvado <sup>®</sup> WSP | Symvado® Mycorrhizal Inoculant enhances crop success for greater ROI. Using our unique MycoApply® Arbuscular Mycorrhizal Fungi (AMF), Symvado improves nutrient uptake and efficiency, optimizes fertilizer availability, and increases water acquisition. It also positively impacts the soil environment for greater crop production efficiency.             | Symvado<br>WSP        | 1 pod/hole | Planting              | 20 x 40<br>pod bag | 0.5                   |
| ChloroDrive°             | ChloroDrive® is a nutrient product built with Transit® biostimulant. Utilizing organic acids and key complementary nutrition, ChloroDrive improves photosynthetic efficiency and facilitates superior translocation of sugars in the plant, resulting in better fruit quality.                                                                                 | ChloroDrive<br>Foliar | 1 qt/ac    | Vegetative<br>Growth  | 2 x 2.5 gal        | 20                    |
| BounceBack <sup>®</sup>  | BounceBack® is a calcium and nitrogen product built with Transit biostimulant and plant extracts designed for high nutrient mobility and uptake within the plant. With organic acids from our Transit biostimulant and key nutrients, BounceBack provides rapid relief for crops under photosynthetic and respiration stress and supports better crop quality. | BounceBack<br>Foliar  | 1 qt/ac    | Flowering             | 2 x 2.5 gal        | 20                    |
| BoronBoost°              | BoronBoost® is a boron product built with Transit biostimulant that supports pollination for improved nut set and yield. Utilizing organic acids and key nutrition, BoronBoost improves carbohydrate production and aids in development of cones. BoronBoost is also available in our CAN-17 and CN-9 compatible formulation, BorCAN™.                         | BoronBoost<br>Foliar  | 1 qt/ac    | Cone<br>Development   | 2 x 2.5 gal        | 20                    |